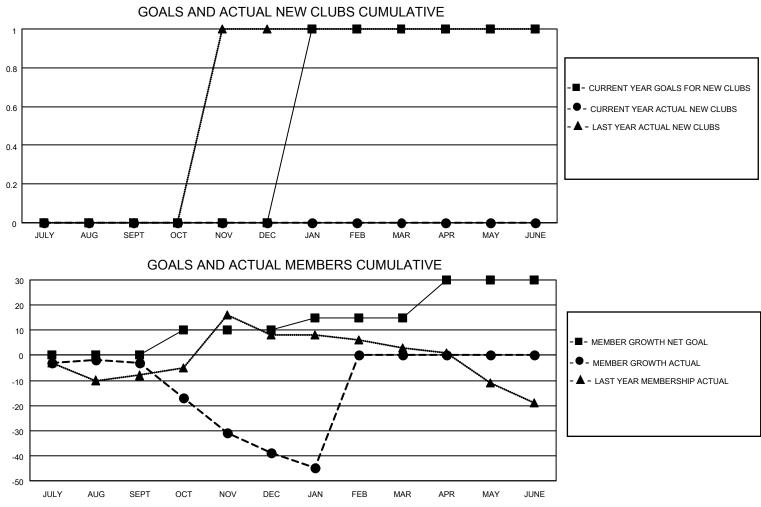

## LOCATION NEW YORK

District 20 E2

Results as of: 1/31/2022

| Clubs                 |               |           |               | Members               |                         |                         |                                                    |
|-----------------------|---------------|-----------|---------------|-----------------------|-------------------------|-------------------------|----------------------------------------------------|
| RESULTS FOR 2021-2022 |               |           |               | RESULTS FOR 2021-2022 |                         |                         |                                                    |
| QUARTER               | NEW CLUB GOAL | NEW CLUBS | DROPPED CLUBS | QUARTER               | MBER GROWTH NET<br>GOAL | MEMBER GROWTH<br>ACTUAL | DROPPED<br>MEMBERS ACTUAL<br>(including transfers) |
| JULY/AUG/SEPT         | 0             | 0         | 0             | JULY/AUG/SEPT         | 0                       | 8                       | 9                                                  |
| OCT/NOV/DEC           | 0             | 0         | 0             | OCT/NOV/DEC           | 10                      | 17                      | 53                                                 |
| JAN/FEB/MAR           | 1             | 0         | 0             | JAN/FEB/MAR           | 5                       | 2                       | 8                                                  |
| APR/MAY/JUNE          | 0             | 0         | 0             | APR/MAY/JUNE          | 15                      | 0                       | 0                                                  |